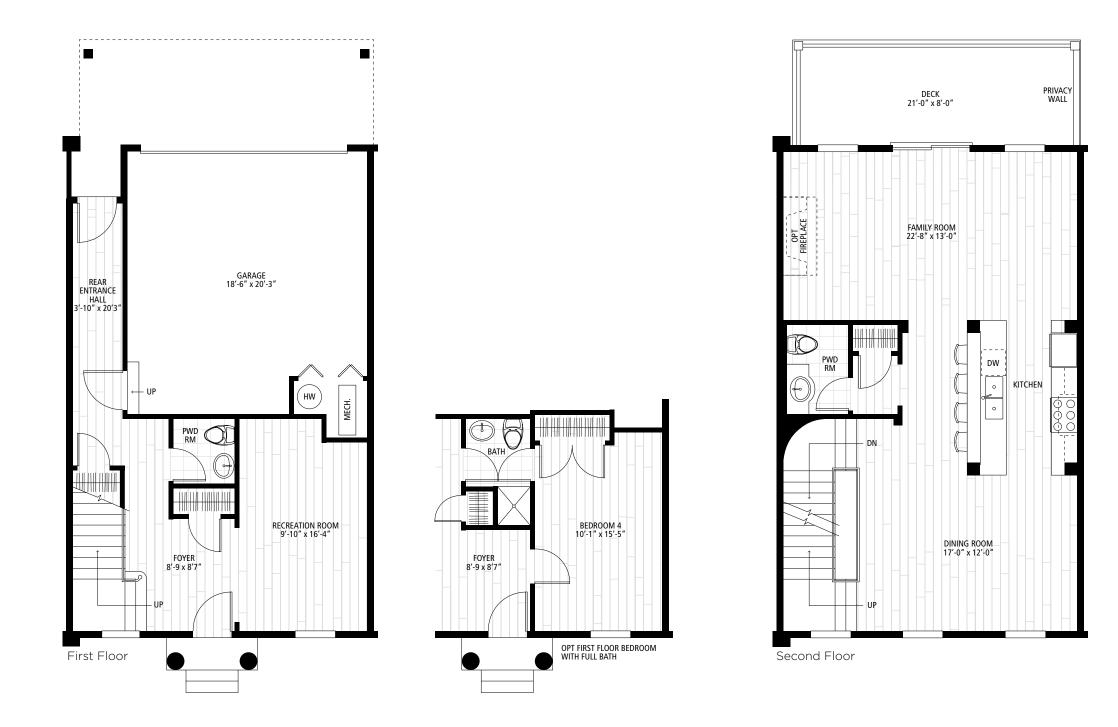

## The Carolina

2,258 Square Feet

3 Bedroom | 2 Full & 2 Half Bath | 2-Car Garage

## The Carolina

2,258 Square Feet | 3 Bedroom | 2 Full & 2 Half Bath | 2-Car Garage

Third Floor