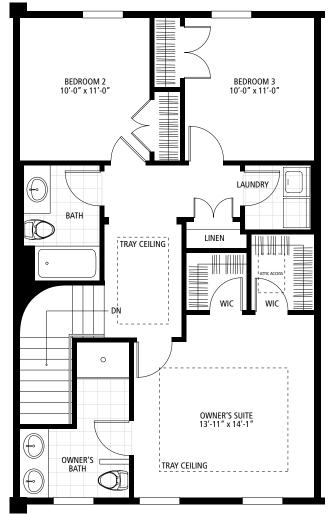

## The Carolina

2,258 Square Feet | 3 Bedroom | 2 Full & 2 Half Bath | 2-Car Garage

Third Floor