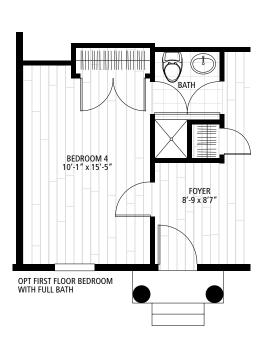

## The New Jersey

2,258 Square Feet

3 Bedroom | 2 Full & 2 Half Bath | 2-Car Garage

## The New Jersey

2,258 Square Feet | 3 Bedroom | 2 Full & 2 Half Bath | 2-Car Garage