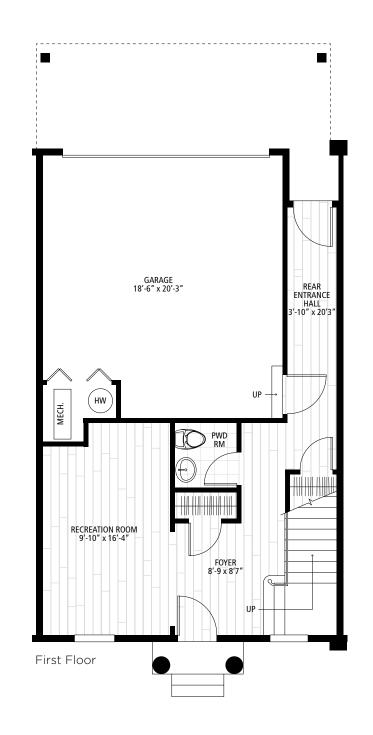

## The New Jersey

2,258 Square Feet

3 Bedroom | 2 Full & 2 Half Bath | 2-Car Garage

## The New Jersey

2,258 Square Feet | 3 Bedroom | 2 Full & 2 Half Bath | 2-Car Garage