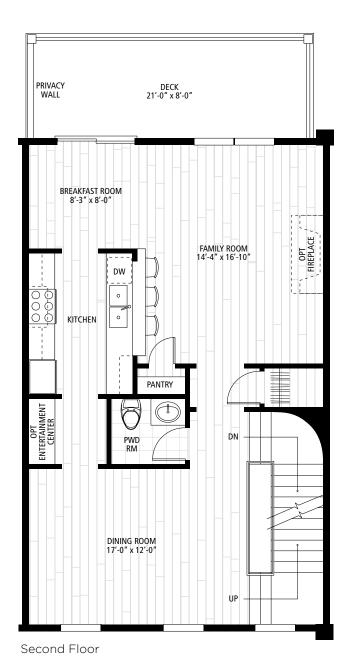

## The New Jersey

2,258 Square Feet

3 Bedroom | 2 Full & 2 Half Bath | 2-Car Garage

## The New Jersey

2,258 Square Feet | 3 Bedroom | 2 Full & 2 Half Bath | 2-Car Garage