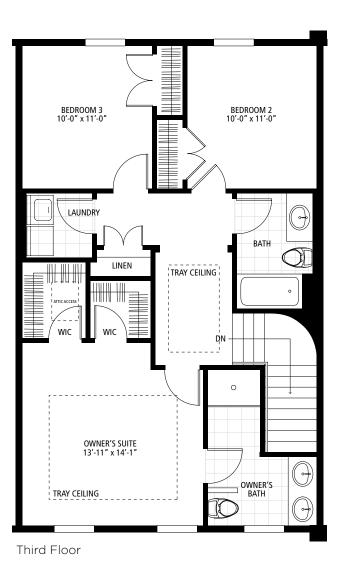

## The New Jersey

2,258 Square Feet

3 Bedroom | 2 Full & 2 Half Bath | 2-Car Garage

## The New Jersey

2,258 Square Feet | 3 Bedroom | 2 Full & 2 Half Bath | 2-Car Garage