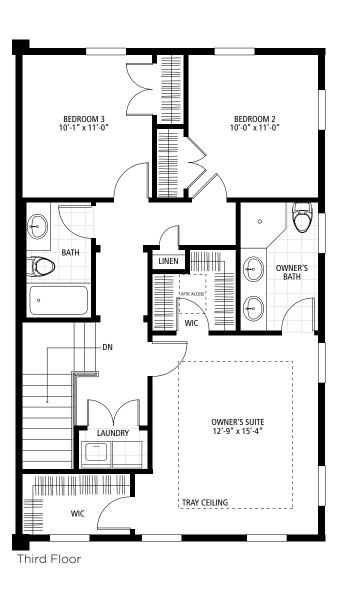

## The New York

**End Unit** 

2,258 Square Feet

3 Bedroom | 2 Full & 2 Half Bath | 2-Car Garage

## The New York

End Unit | 2,258 Square Feet | 3 Bedroom | 2 Full & 2 Half Bath | 2-Car Garage