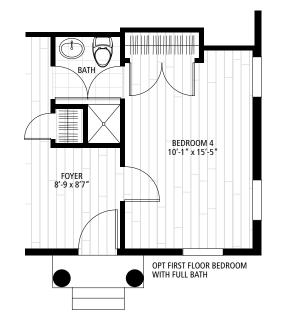

## The New York

**End Unit** 

2,258 Square Feet

3 Bedroom | 2 Full & 2 Half Bath | 2-Car Garage

## The New York

End Unit | 2,258 Square Feet | 3 Bedroom | 2 Full & 2 Half Bath | 2-Car Garage