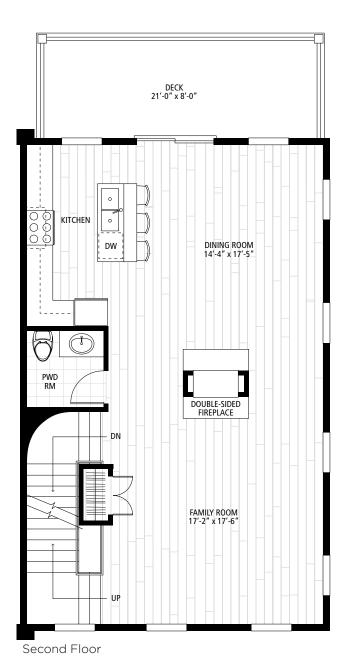

## The New York

**End Unit** 

2,258 Square Feet

3 Bedroom | 2 Full & 2 Half Bath | 2-Car Garage

## The New York

End Unit | 2,258 Square Feet | 3 Bedroom | 2 Full & 2 Half Bath | 2-Car Garage