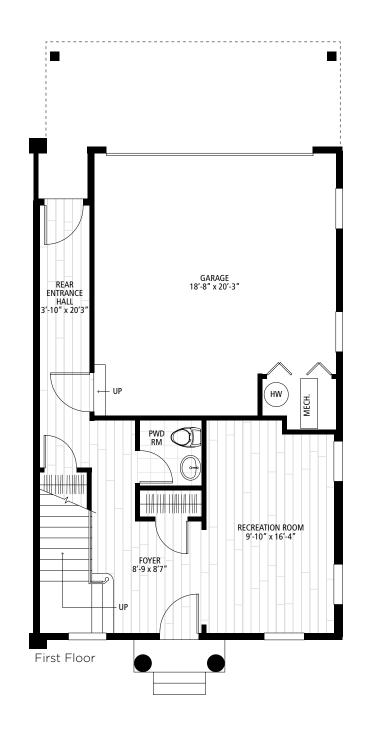

## The New York

**End Unit** 

2,258 Square Feet

3 Bedroom | 2 Full & 2 Half Bath | 2-Car Garage

## The New York

End Unit | 2,258 Square Feet | 3 Bedroom | 2 Full & 2 Half Bath | 2-Car Garage