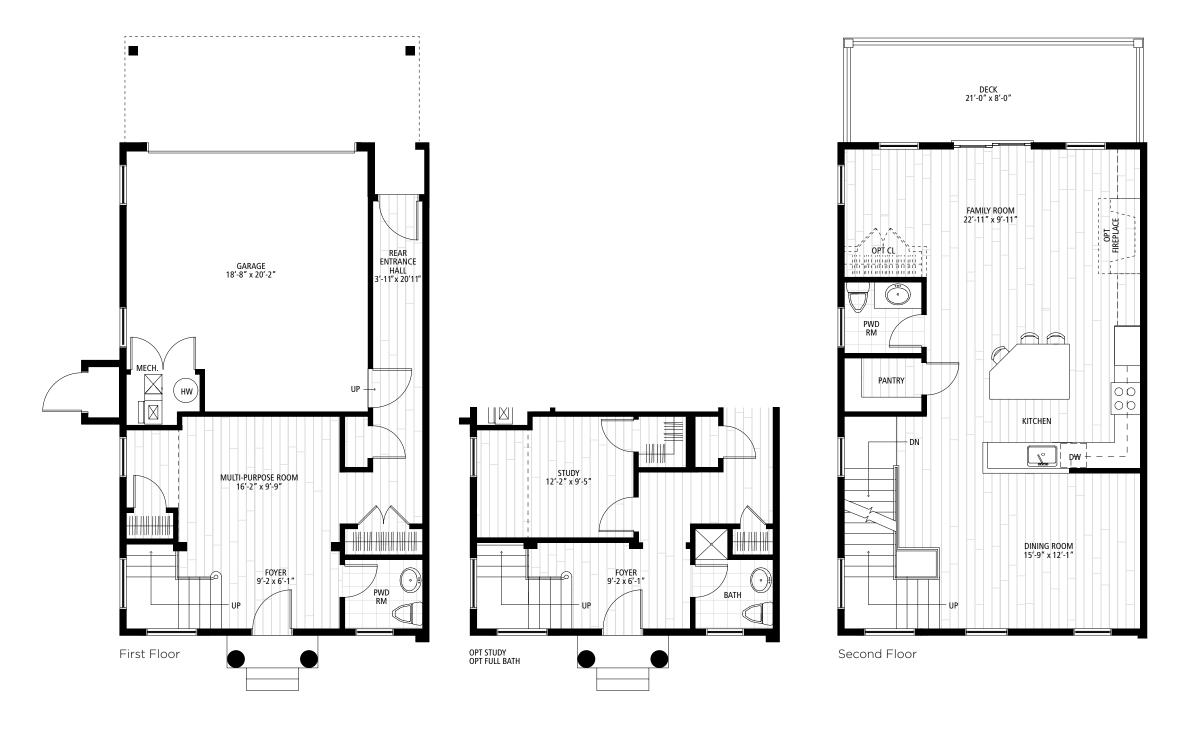

## The Arizona

## End Unit

2,258 Square Feet

3 Bedroom | 2 Full & 2 Half Bath | 2-Car Garage

## The **Arizona**

End Unit | 2,258 Square Feet | 3 Bedroom | 2 Full & 2 Half Bath | 2-Car Garage

Third Floor