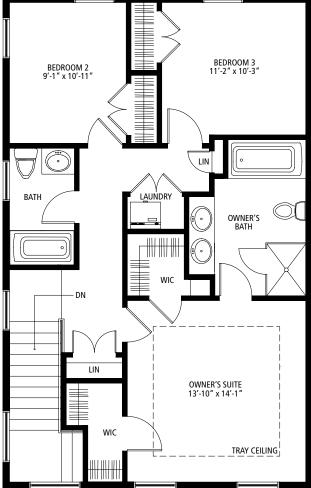

## The Arizona

## End Unit

2,258 Square Feet

3 Bedroom | 2 Full & 2 Half Bath | 2-Car Garage

## The **Arizona**

End Unit | 2,258 Square Feet | 3 Bedroom | 2 Full & 2 Half Bath | 2-Car Garage

Third Floor