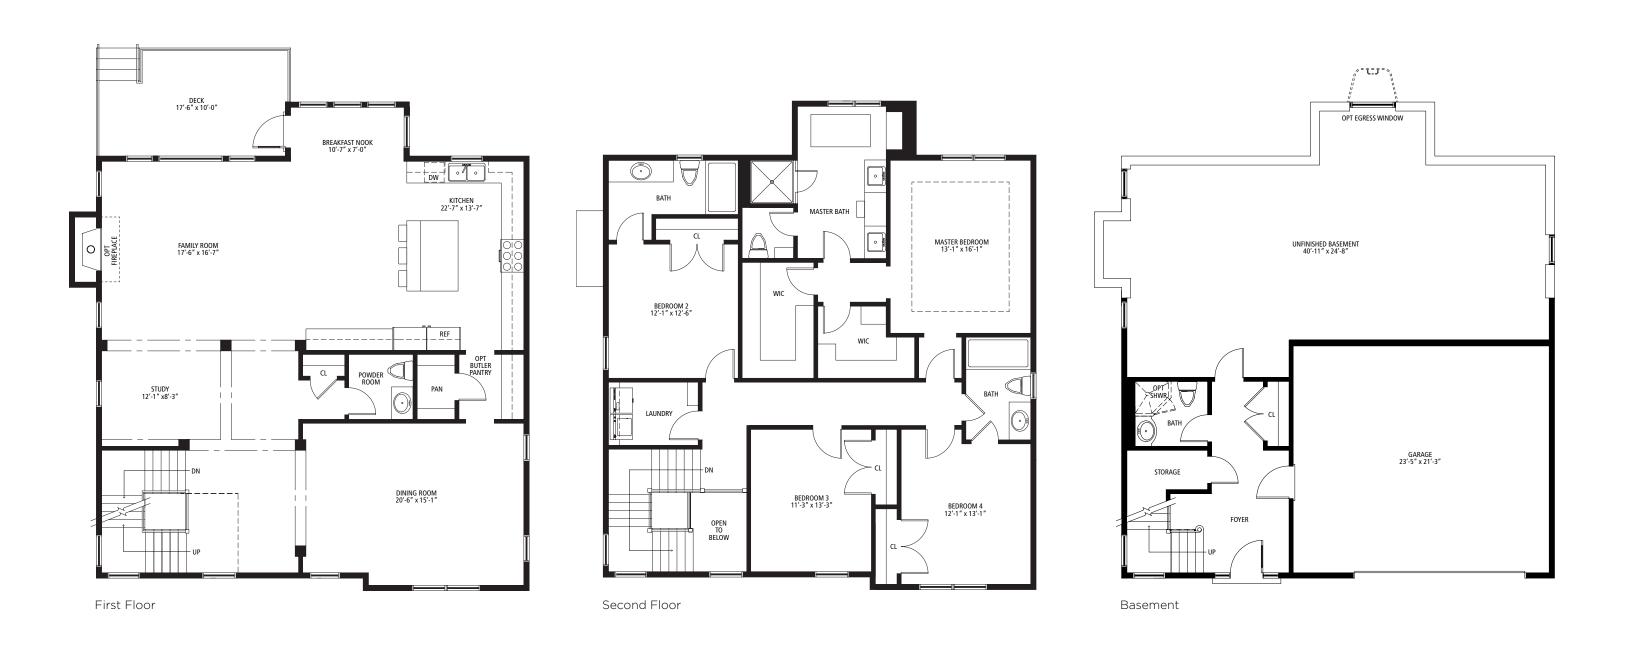

## The Wilbur

3,415 Square Feet

4 Bedroom | 3 Full & 2 Half Bath | 2-Car Garage

## The Wilbur

**3,415 Square Feet** | 4 Bedroom | 3 Full & 2 Half Bath | 2-Car Garage