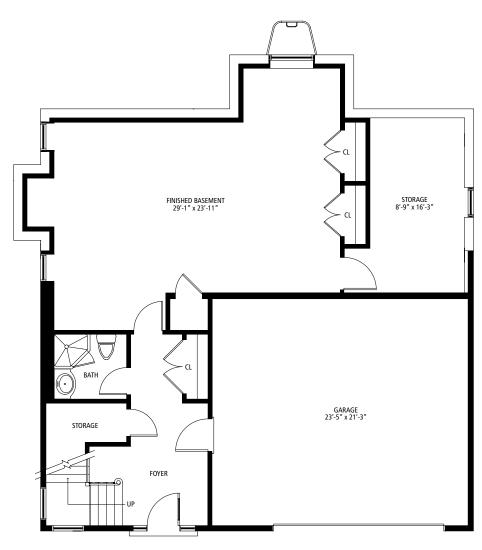

Optional Finished Basement

## WPWesmont.com (973) 928-3247

54 Roosevelt Drive | Wood-Ridge, NJ 07075







The renderings depicted in this brochure represent an artist's concept of current development and design. The renderings are not intended to show specific details. We reserve the right to make modifications or changes without notice or obligation to the floor plan, site plan, landscape plan, house location or orientation map, or any of the features, options or designs shown. Any and all dimensions referenced herein including lot size are approximate. Options shown are offered for an additional cost. Please see your sales consultant for specific details regarding the elevations, plans, pricing, dimensions, specifications, or products offered in the community. This material shall n